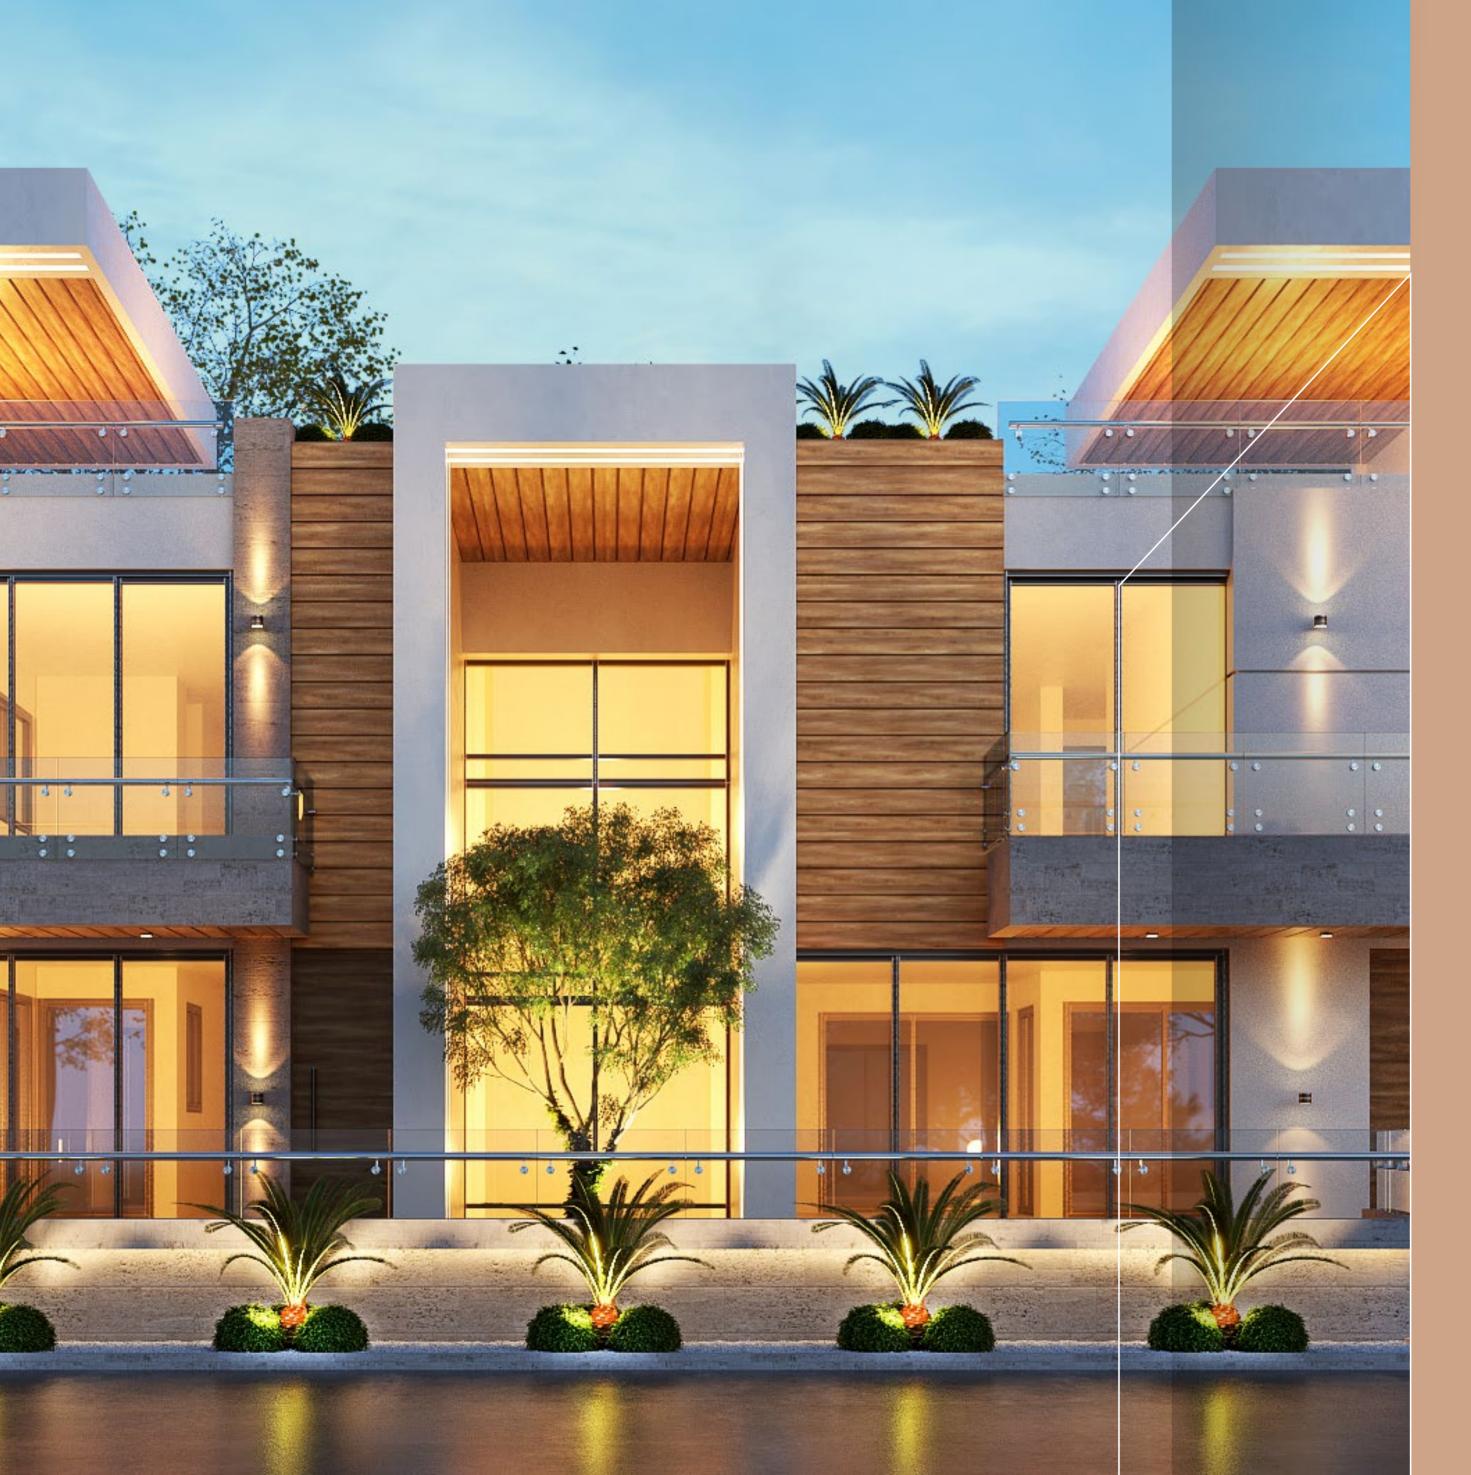

## 3 TWO SEMI-DETACHED VILLAS

Two semi-detached villas resembling beauty and art at the same time.

These two villas, with an area of over 145m² are what completes the gated residence to make it one of the most distinguished projects in the area.

#### TWO SEMI-DETACHED VILLAS

#### **COMPONENTS**

- Master Bedroom with en-suite
- 3 Bedrooms
- Open Plan Kitchen
- Covered Verandas

- Roof Garden
- Storage Room
- Private Garden
- Dedicated Parking (2)
- Covered Parking

CYPRUS

67 Agias Fylaxeos, Drakos Court 2nd Floor, Office 3025 Limassol - Cyprus M 0035799049444 LEBANON Abraj Al Madina, Mazraa Beirut - Lebanon M 009613368082