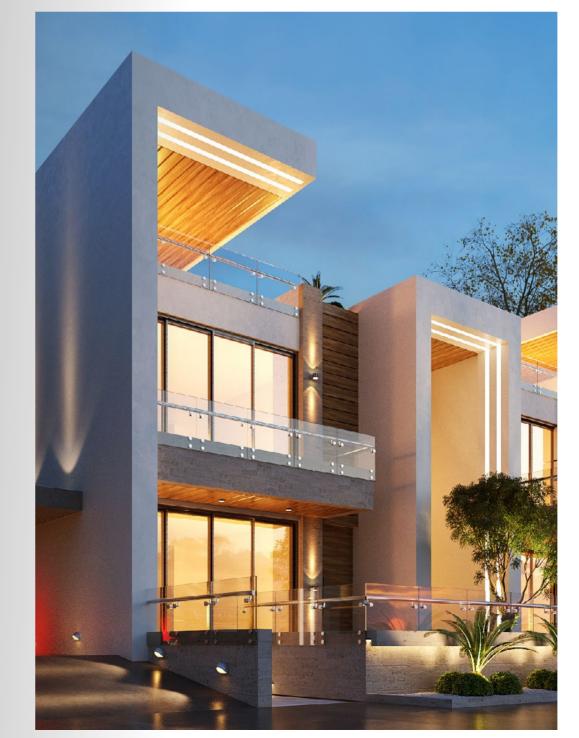

## A STANDALO VILLA

A standalone villa, with an area of over **150m**<sup>2</sup>, is a just a breakthrough with its carefully considered facades.

It is a combination of exceptional elements all coming together to form a feel of harmony and minimalism.

#### **COMPONENTS**

- Master Bedroom with en-suite
- 3 Bedrooms
- Open Plan Kitchen
- Covered Verandas

- Roof Garden
- Storage Room
- Private Garden
- Dedicated Parking (2)
- Covered Parking