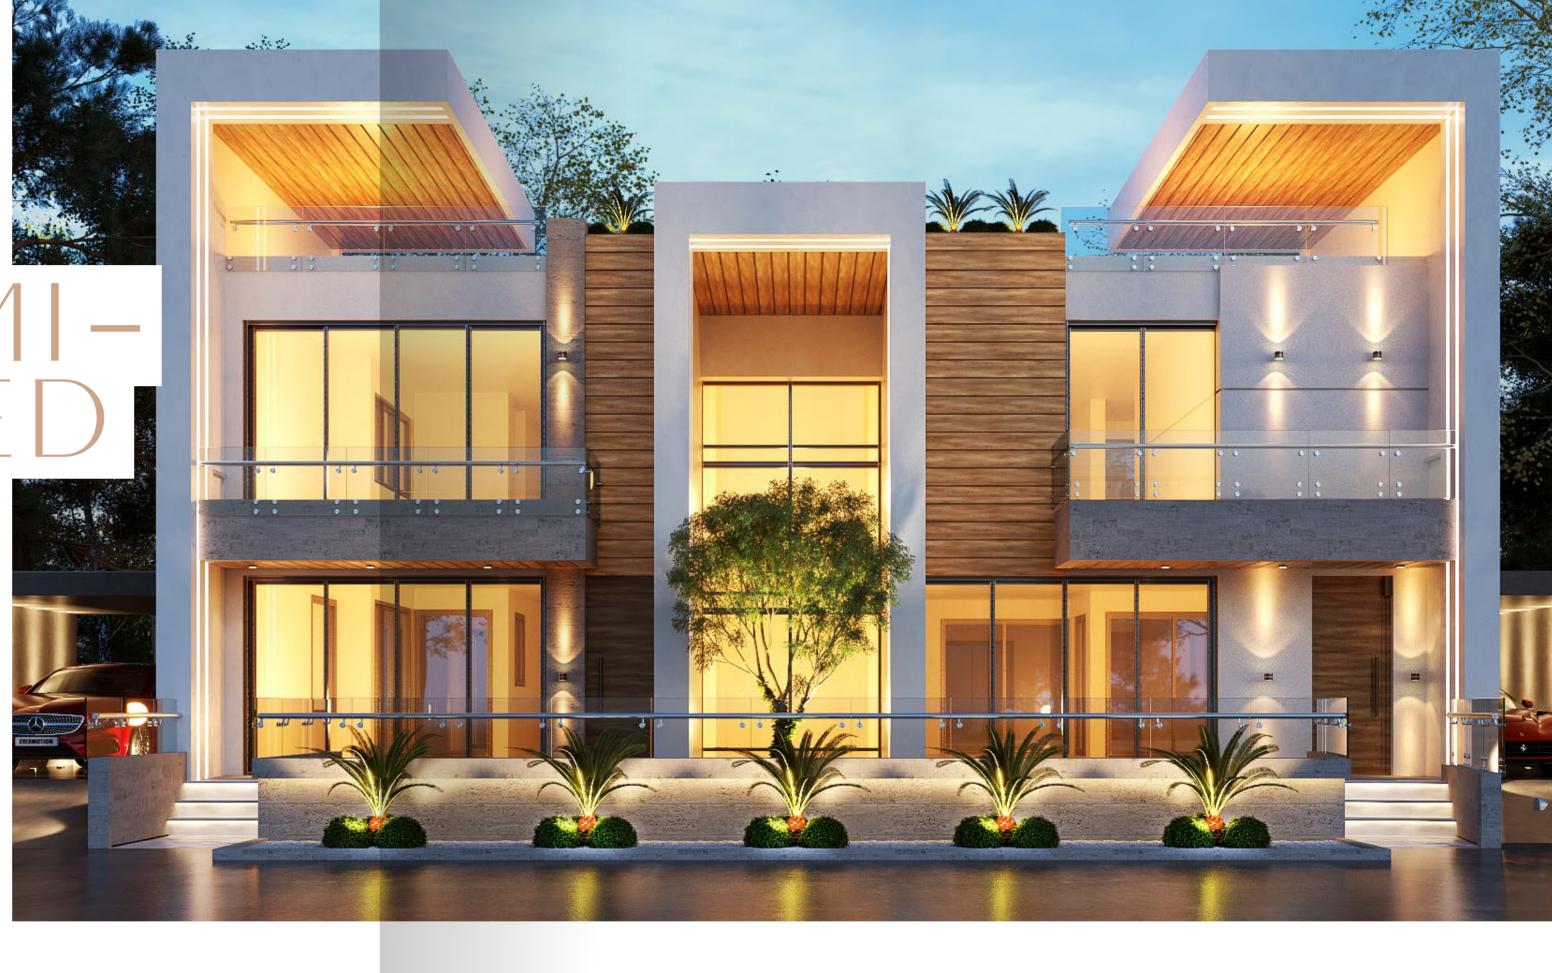

## 3 TWO SEMI-DETACHED VILLAS

Two semi-detached villas resembling beauty and art at the same time.

These two villas, with an area of over 145m² are what completes the gated residence to make it one of the most distinguished projects in the area.

#### TWO SEMI-DETACHED VILLAS

#### **COMPONENTS**

- Master Bedroom with en-suite
- 3 Bedrooms
- Open Plan Kitchen
- Covered Verandas

- Roof Garden
- Storage Room
- Private Garden
- Dedicated Parking (2)
- Covered Parking

CYPRUS

67 Agias Fylaxeos, Drakos Court 2nd Floor, Office 3025 Limassol - Cyprus M 0035799049444 LEBANON Abraj Al Madina, Mazraa Beirut - Lebanon M 009613368082