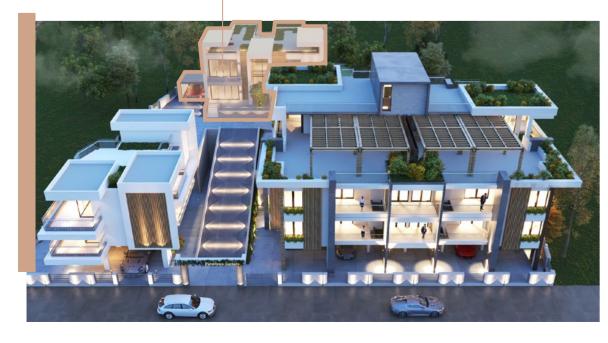

# DESIGN

Carefully devised with the utmost originality, the new gated residence is beautifully composed of:

. 3 Striking Villas

. An Enchanting Building

All designed to resonate a theme of elegance, comfort and aspiration through one development, "Ranalda". "Ranalda", is cautiously composed to make sure that harmony, spaciousness, impeccable quality, and exceptional design are not just factors of design, but also factors of peace-creation in the making.

## A STANDALO VILLA

A standalone villa, with an area of over **150m**<sup>2</sup>, is a just a breakthrough with its carefully considered facades.

It is a combination of exceptional elements all coming together to form a feel of harmony and minimalism.

## 3 TWO SEMI-DETACHED VILLAS

Two semi-detached villas resembling beauty and art at the same time.

These two villas, with an area of over 145m² are what completes the gated residence to make it one of the most distinguished projects in the area.