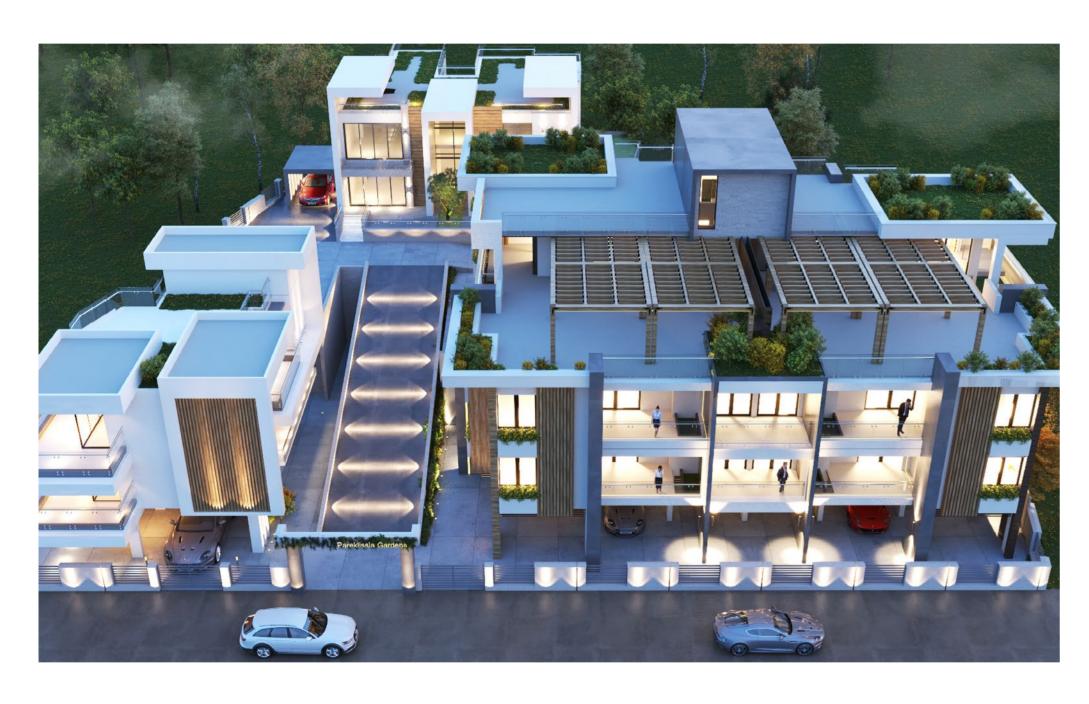

# DESIGN

Carefully devised with the utmost originality, the new gated residence is beautifully composed of:

. 3 Striking Villas

. An Enchanting Building

All designed to resonate a theme of elegance, comfort and aspiration through one development, "Ranalda". "Ranalda", is cautiously composed to make sure that harmony, spaciousness, impeccable quality, and exceptional design are not just factors of design, but also factors of peace-creation in the making.

## THE BUILDING

A building of **10 apartments** lavishly designed with the utmost care offering a sense of complimentary feel to the gated residence.

THE BUILDING

## A STANDALO VILLA

A standalone villa, with an area of over **150m**<sup>2</sup>, is a just a breakthrough with its carefully considered facades.

It is a combination of exceptional elements all coming together to form a feel of harmony and minimalism.

## 3 TWO SEMI-DETACHED VILLAS

Two semi-detached villas resembling beauty and art at the same time.

These two villas, with an area of over 145m² are what completes the gated residence to make it one of the most distinguished projects in the area.