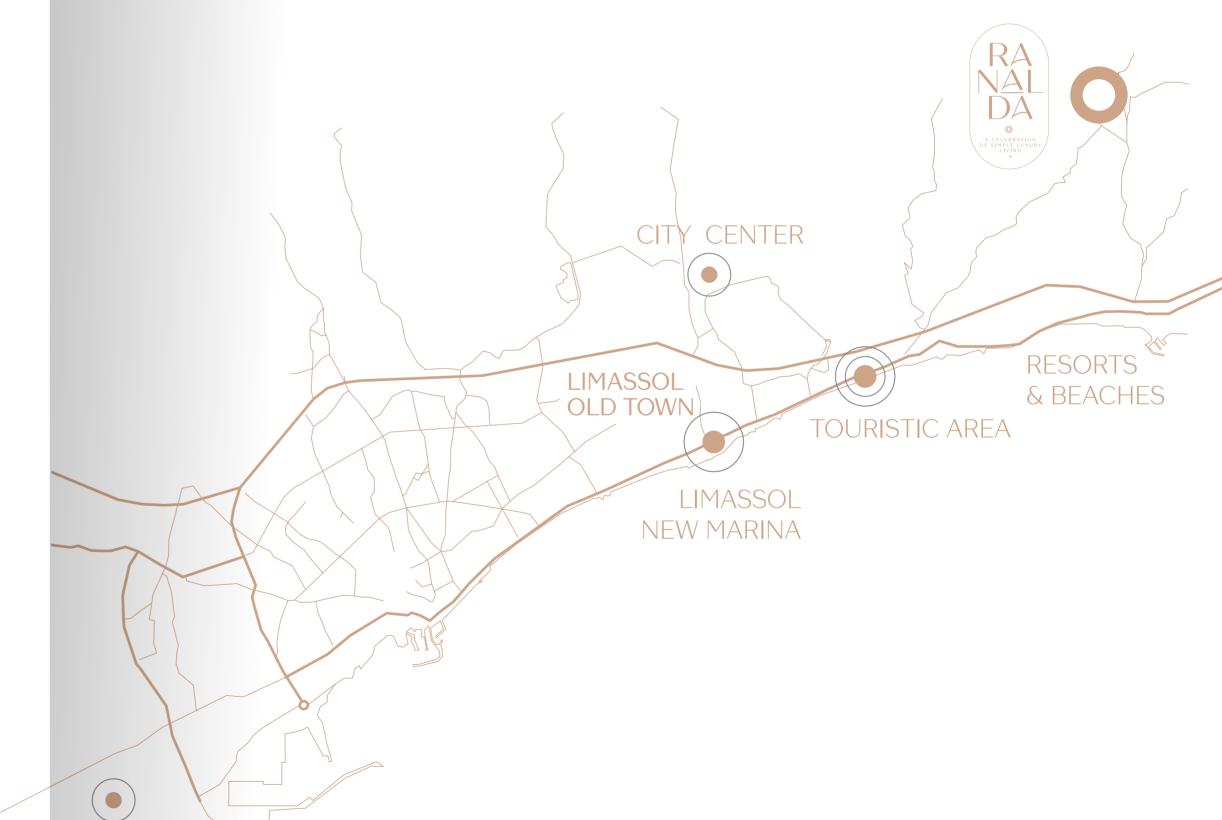

## DESTINATION DERKS

10 minutes to the new Casino due for opening in 2022.

5 minutes to the Mediterranean Sea.

5 minutes to the tourist area full of superbly luxurious resorts and restaurants.

10 minutes to the heart of the city of Limassol.

A feel of complete serenity with a nice breezy weather.

THE CASINO

15 minutes from the city center 15 minutes from the old port

• 15 minutes from the new marina

5 minutes from 6/5 star resorts (parklane, etc...)

◆ A CELEBRATION OF SIMPLE LUXURY LIVING ◆

5 minutes from the Mediterranean

5 minutes from the tourist area

5 minutes from the main highway