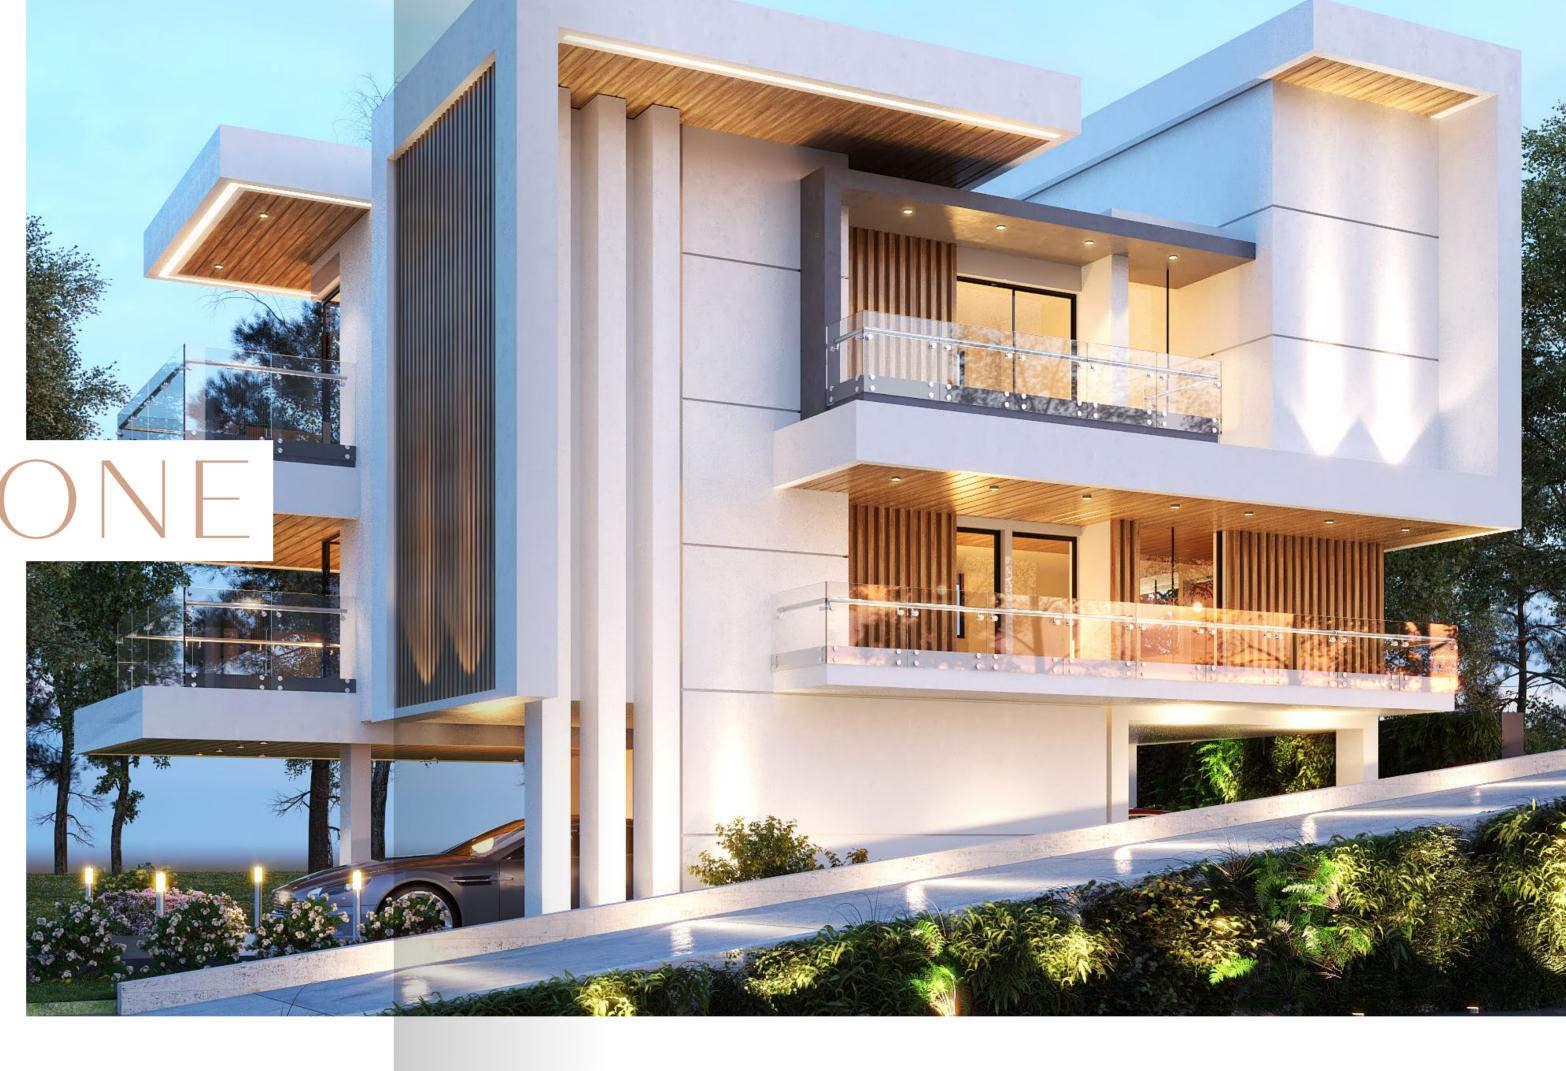

## A STANDALO VILLA

A standalone villa, with an area of over **150m**<sup>2</sup>, is a just a breakthrough with its carefully considered facades.

It is a combination of exceptional elements all coming together to form a feel of harmony and minimalism.

### THE STANDALONE VILLA

#### **COMPONENTS**

- Master Bedroom with en-suite
- 3 Bedrooms
- Open Plan Kitchen
- Covered Verandas

- Roof Garden
- Storage Room
- Private Garden
- Dedicated Parking (2)
- Covered Parking