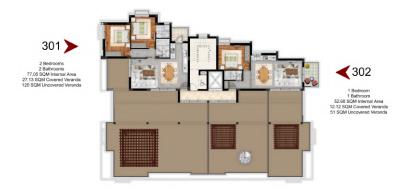

# $3^{\text{RD}}$

# <u>Pricelist</u>

| Level           | Apartment     | Internal | Uncovered<br>Veranda<br>(Terrace) | Covered<br>Verandas | Storage | Price   | Availability |
|-----------------|---------------|----------|-----------------------------------|---------------------|---------|---------|--------------|
| 1 <sup>st</sup> | Two Bdr - 101 | 77.25    | -                                 | 15                  | 8.05    | 235,000 | Yes          |
| 1 <sup>st</sup> | One Bdr - 102 | 50       | -                                 | 10.7                | 7.7     | -       | Reserved     |
| 1 <sup>st</sup> | Two Bdr - 103 | 76.45    | -                                 | 15.20               | 8.9     | 240,000 | Yes          |
| 2 <sup>nd</sup> | Two Bdr - 201 | 77.5     | -                                 | 15.95               | 6.45    | •       | Reserved     |
| 2 <sup>nd</sup> | One Bdr - 202 | 50       | -                                 | 10.70               | 6.46    | •       | Sold         |
| 2 <sup>nd</sup> | Two Bdr - 203 | 76.45    | 67.20                             | 21                  | 6.78    | 275,000 | Yes          |
| 2 <sup>nd</sup> | One Bdr - 204 | 51.55    |                                   | 5.60                | 6.37    | -       | Reserved     |
| 2 <sup>nd</sup> | Two Bdr - 205 | 76.35    |                                   | 13.78               | 9.8     | 250,000 | Yes          |
| 3 <sup>rd</sup> | Two Bdr - 301 | 77.05    | 120                               | 27.13               | 9.1     | 325,000 | Yes          |
| 3 <sup>rd</sup> | One Bdr - 302 | 52.60    | 51                                | 12.12               | 8.9     | 190,000 | Yes          |