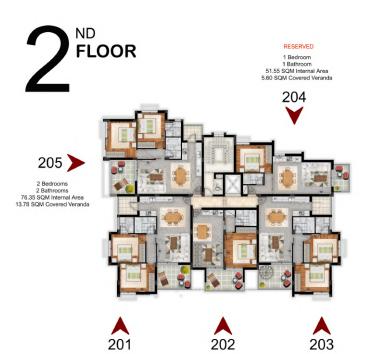

# <u>Pricelist</u>

| Level           | Apartment     | Internal | Uncovered<br>Veranda<br>(Terrace) | Covered<br>Verandas | Storage | Price   | Availability |
|-----------------|---------------|----------|-----------------------------------|---------------------|---------|---------|--------------|
| 1 <sup>st</sup> | Two Bdr - 101 | 77.25    | -                                 | 15                  | 8.05    | 235,000 | Yes          |
| 1 <sup>st</sup> | One Bdr - 102 | 50       | -                                 | 10.7                | 7.7     | -       | Reserved     |
| 1 <sup>st</sup> | Two Bdr - 103 | 76.45    | -                                 | 15.20               | 8.9     | 240,000 | Yes          |
| 2 <sup>nd</sup> | Two Bdr - 201 | 77.5     | -                                 | 15.95               | 6.45    | •       | Reserved     |
| 2 <sup>nd</sup> | One Bdr - 202 | 50       | -                                 | 10.70               | 6.46    | •       | Sold         |
| 2 <sup>nd</sup> | Two Bdr - 203 | 76.45    | 67.20                             | 21                  | 6.78    | 275,000 | Yes          |
| 2 <sup>nd</sup> | One Bdr - 204 | 51.55    |                                   | 5.60                | 6.37    | -       | Reserved     |
| 2 <sup>nd</sup> | Two Bdr - 205 | 76.35    |                                   | 13.78               | 9.8     | 250,000 | Yes          |
| 3 <sup>rd</sup> | Two Bdr - 301 | 77.05    | 120                               | 27.13               | 9.1     | 325,000 | Yes          |
| 3 <sup>rd</sup> | One Bdr - 302 | 52.60    | 51                                | 12.12               | 8.9     | 190,000 | Yes          |