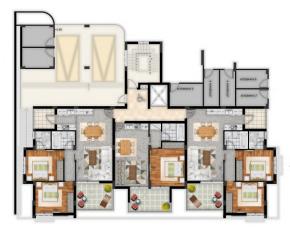

# ST **FLOOR**

102

2 Bedrooms 2 Bathrooms 77.25 SQM Internal Area 15 SQM Covered Veranda

1 Bedroom 1 Bathroom 50 SQM Internal Area 10.7 SQM Covered Veranda RESERVED

2 Bedrooms 2 Bathrooms 77.5 SQM Internal Area 15.95 SQM Covered Veranda RESERVED

1 Bedroom 1 Bathroom 50 SQM Internal Area 10.70 SQM Covered Veranda SOLD

2 Bedrooms 2 Bathrooms 76.45 SQM Internal Area 21 SQM Covered Varanda 67.2 SQM Uncovered Veranda