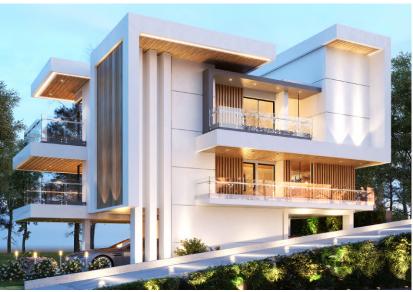

# Standalone Villa

A standalone villa, with an area of 147m2, is a just a breakthrough with its carefully considered facades. It is a combination of exceptional elements all coming together to form a feel of harmony and minimalism.

#### **Features**

- ➤ Master Bedroom with en-suite
- > 3 Bedrooms
- Open Plan Kitchen
- Covered Verandas
- > Roof Garden
- > Storage Room
- Private Garden
- Dedicated Parkings (2)

| Villa | Туре              | Covered<br>Area | Covered<br>Veranda | Roof Garden | Parking | Storage | Price | Availability |
|-------|-------------------|-----------------|--------------------|-------------|---------|---------|-------|--------------|
| 1     | Standalone        | 147             | 40                 | Yes         | 1       | 10      | -     | Reserved     |
| 2     | Semi-<br>detached | 138             | 17                 | Yes         | 1       | 9       | -     | Reserved     |
| 3     | Semi-<br>detached | 140             | 25                 | Yes         | 1       | 9       | -     | Reserved     |