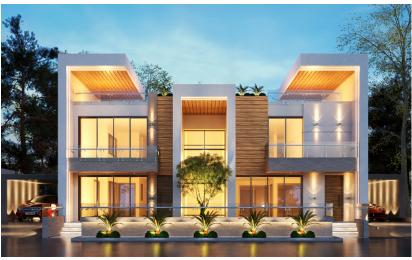

## **Two Semi-detached Villas**

Two semi-detached villas resembling beauty and art at the same time. These two villas, with an area of 140m2 are what completes the gated residence to make it one of the most distinguished projects in the area.

#### **Features**

- ➤ Master Bedroom with en-suite
- > 3 Bedrooms
- Open Plan Kitchen
- Covered Verandas
- > Roof Garden
- > Storage Room
- Private Garden
- Dedicated Parkings (2)

| Villa | Туре              | Covered<br>Area | Covered<br>Veranda | Roof Garden | Parking | Storage | Price | Availability |
|-------|-------------------|-----------------|--------------------|-------------|---------|---------|-------|--------------|
| 1     | Standalone        | 147             | 40                 | Yes         | 1       | 10      | -     | Reserved     |
| 2     | Semi-<br>detached | 138             | 17                 | Yes         | 1       | 9       | -     | Reserved     |
| 3     | Semi-<br>detached | 140             | 25                 | Yes         | 1       | 9       | -     | Reserved     |